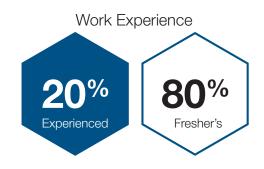

Asian Paints, Khimji Ramdas, and Cogoport. The growing acknowledgment of the institution's graduates was evident in the influx of new recruiters, contributing to

an impressive 8% annual rise in the average salary package for PGDM graduates.

Moreover, the highest international salary package secured by a student witnessed a notable 30% annual growth, underscoring the global opportunities accessible to Vivekanand Business School's graduates. Committed to delivering exceptional management education, instilling ethical values, and nurturing a global perspective, Vivekanand Business School is devoted to empowering its students to emerge as influential leaders in the dynamic business landscape.



#### CTC Details New Recruiters 231

## Highest CTC 19.75 Lacs p.a



### Overall Batch Profile







# Sector Wise Highlights



#### )+ Placement Partners