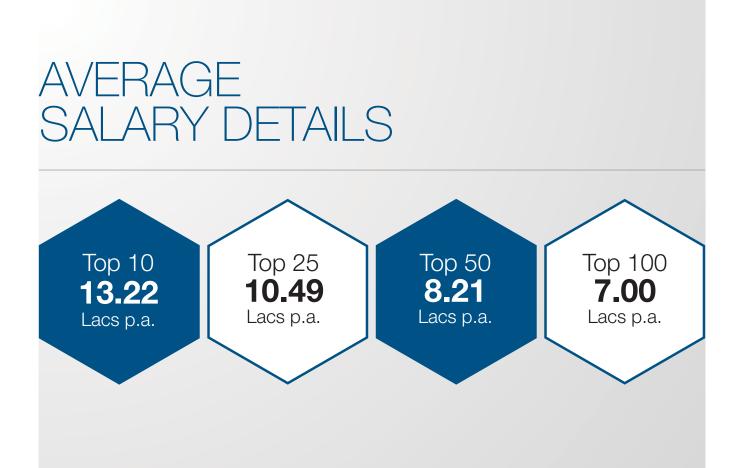

an impressive 8% annual rise in the average salary package for PGDM graduates.

Moreover, the highest international salary package secured by a student witnessed a notable 30% annual growth, underscoring the global opportunities accessible to Vivekanand Business School's graduates. Committed to delivering exceptional management education, instilling ethical values, and nurturing a global perspective, Vivekanand Business School is devoted to empowering its students to emerge as influential leaders in the dynamic business landscape.

## Highest CTC 19.75 Lacs p.a