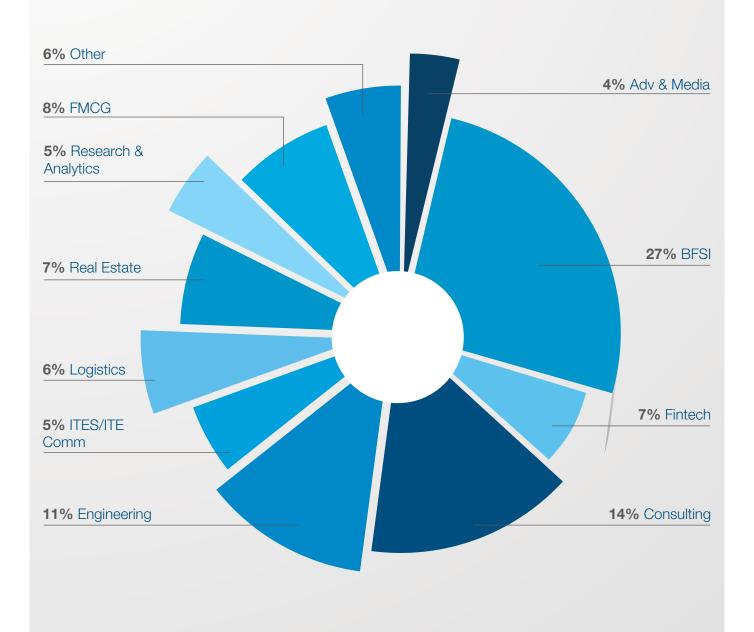

Cogoport. The growing acknowledgment of the institution's graduates was evident in the influx of new recruiters, contributing to

an impressive 8% annual rise in the average salary package for PGDM graduates.

Moreover, the highest international salary package secured by a student witnessed a notable 30% annual growth, underscoring the global opportunities accessible to Vivekanand Business School's graduates. Committed to delivering exceptional management education, instilling ethical values, and nurturing a global perspective, Vivekanand Business School is devoted to empowering its students to emerge as influential leaders in the dynamic business landscape.



#### CTC Details New Recruiters 231

## Highest CTC 19.75 Lacs p.a



### Overall Batch Profile







# Sector Wise Highlights



#### )+ Placement Partners