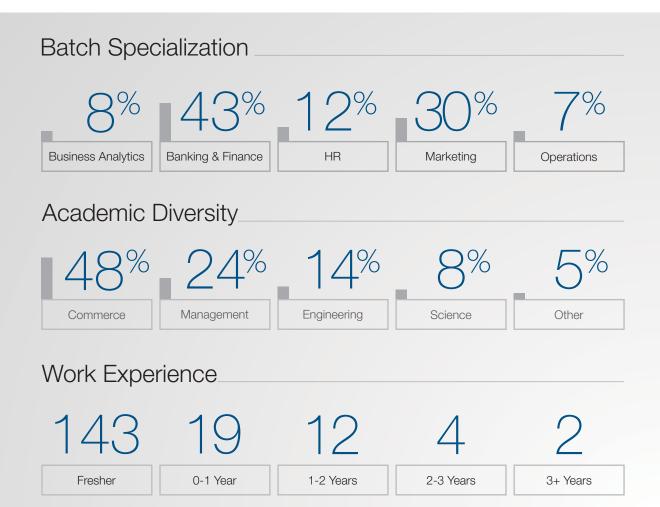

n Paints, Khimji Ramdas, and Cogoport. The growing acknowledgment of the institution's graduates was evident in the influx of new recruiters, contributing to

an impressive 8% annual rise in the average salary package for PGDM graduates.

Moreover, the highest international salary package secured by a student witnessed a notable 30% annual growth, underscoring the global opportunities accessible to Vivekanand Business School's graduates. Committed to delivering exceptional management education, instilling ethical values, and nurturing a global perspective, Vivekanand Business School is devoted to empowering its students to emerge as influential leaders in the dynamic business landscape.



#### CTC Details New Recruiters 231

## Highest CTC 19.75 Lacs p.a



### Overall Batch Profile







# Sector Wise Highlights



#### )+ Placement Partners