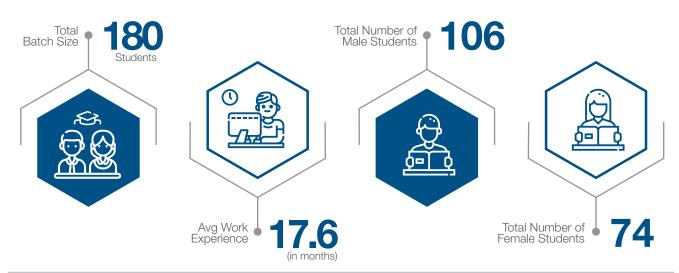

ian Paints, Khimji Ramdas, and Cogoport. The growing acknowledgment of the institution's graduates was evident in the influx of new recruiters, contributing to

an impressive 8% annual rise in the average salary package for PGDM graduates.

Moreover, the highest international salary package secured by a student witnessed a notable 30% annual growth, underscoring the global opportunities accessible to Vivekanand Business School's graduates. Committed to delivering exceptional management education, instilling ethical values, and nurturing a global perspective, Vivekanand Business School is devoted to empowering its students to emerge as influential leaders in the dynamic business landscape.



#### CTC Details New Recruiters 231

## Highest CTC 19.75 Lacs p.a



### Overall Batch Profile







# Sector Wise Highlights



#### )+ Placement Partners